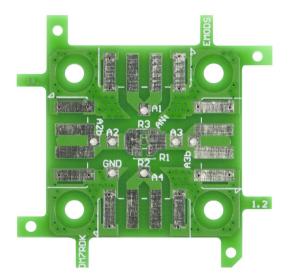

## ALLNET Brick R knowledge PCB simple

>>> Go to the shop article

It is meant for simple and discrete bricks (leaded and SMD components like electrical resistors, capacitors, inductors etc.). You can also easily build adapters with it. There is a whole in the middle to be used for contacts or antennas. If you want to drill it out be careful not to cause a short circuit.