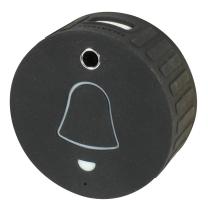

## >>> Go to the shop article

720x576@15fps IP Camera, Real-Time-Video, Full-Duplex-Speech, Visitor record, WiFi-Connection, Apps for Android and iOS, including Wall-Mount, no wireing installation, connectable to WiFi and Bluetooth Lock, 5000mAh Lithium battery (up to 3 month of battery life time)