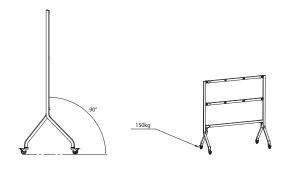

#### Specifications

| Colour                   | Matte Gray                                       |
|--------------------------|--------------------------------------------------|
| Product Size (W x H x D) | 2000 x 2130 x 903mm<br>78.74 x 83.86 x 35.55inch |
| Package Size (W x H x D) | 2415 x 855 x 255mm<br>95.08 x 33.66 x 10.04inch  |
| Net Weight               | 50kg / 110.23lbs                                 |
| Packed Weight            | 90kg / 198.42lbs                                 |
| Maximum Load Bearing     | 150kg                                            |
| Silent Universal Wheels  | Yes                                              |
| Working Temperature      | -10°C ~+45°C                                     |
| Working Humidity         | <95%                                             |
| Adapative Model          | Only for HAIO136 Optional                        |