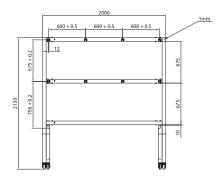

#### Specifications

| Colour                   | Matte Gray                                       |
|--------------------------|--------------------------------------------------|
| Product Size (W x H x D) | 2000 x 2130 x 903mm<br>78.74 x 83.86 x 35.55inch |
| Package Size (W x H x D) | 2415 x 855 x 255mm<br>95.08 x 33.66 x 10.04inch  |
| Net Weight               | 50kg / 110.23lbs                                 |
| Packed Weight            | 90kg / 198.42lbs                                 |
| Maximum Load Bearing     | 150kg                                            |
| Silent Universal Wheels  | Yes                                              |
| Working Temperature      | -10°C ~+45°C                                     |
| Working Humidity         | <95%                                             |
| Adapative Model          | Only for HAIO136 Optional                        |