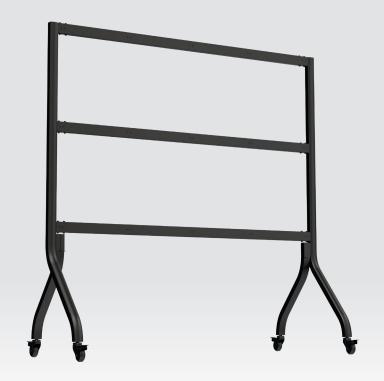

## MOBILE CART

The LGT60401A Mobile Cart is designed to work with HAI0136 displays. The trolley is easy to assemble and provides a perfect mounting solution for classroom and board room environments.

#### **Perfect Mounting Solution**

The mobile cart is a perfect mounting solution for HAIO136 Displays.