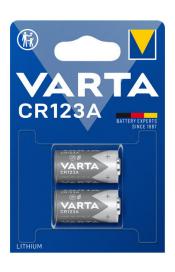

# Battery Photo Lithium / Varta CR123A Li 1600 mAh | 06205301402

>>> Go to the shop article

### Varta Photo Lithium / Battery CR123A Li 1600 mAh | 06205301402

#### **Description**

With Varta Photo Lithium battery your camera is ready for action. Powerful lithium block offers extra capacity for digital and analog cameras. More photos than ever can be taken outdoors. Varta Photo Lithium block do not only excel by very high performance, it can also be stored for long periods at nearly no loss of energy.