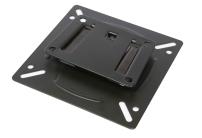

## VESA wall mount for tablet, monitors very flat with securing

>>> Go to the shop article

Vesa wall mount for sizes 7.5x7.5 and 10x10.

Snap-In with locking screw consists of two parts. The part for wall mounting with guide rail and the Vesa mount for tablets, PC's, monitors.

Screws for the ALLNET Android tablets

distance to the wall 12mm.

Package content includes the bracket and 4xM3 screws. These fit only for the 10 inch tablet.

Screw sizes in mm for the ALLNET tablets:

21" m4x8 not included

- 14/15" m4x5 not included
- 10" m3x5 included in delivery