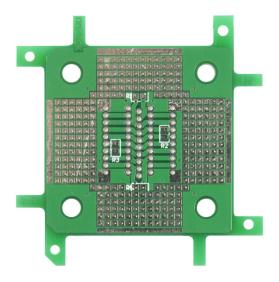

## ALLNET Brick'R'knowledge Experimentation PCB 1, 27, pack of

>>> Go to the shop article

DIY board The pins in the middle of each of the four connectors are separately lead to the respective connection bar. At the bottom there are additional SMD pads with a pattern of 1,27mm. This board is perfectly suitable for build special connector bricks. For this, simple wire bridges need to be soldered between the bars. Leaded components can be built in directly.