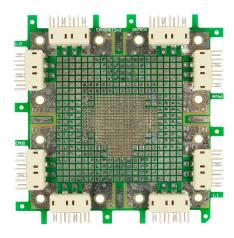

## **ALLNET Brick'R'knowledge Experiment board empty** grid 2X2

>>> Go to the shop article

Experiment board empty grid 2x2. Board to be populated by yourself. The two center contacts of each connector are individually available on the board. The size is 4 standard Bricks. Top and bottom mixed with 2.54 and 1.27mm SMD pads and breadboard. By working on the board in the center of the connectors HF ports can be inserted.