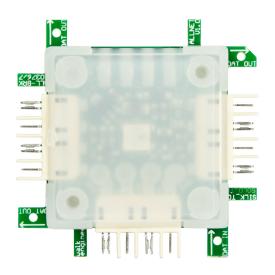

## **ALLNET Brick'R'knowledge LED controllable corner** and t bric

>>> Go to the shop article

This brick is based on the LED brick WS2812B. Controlling it is identical with the digitally controllable RGB LED brick. This brick is mainly used to redirect several digitally controllable RGB LED bricks about 90° or in two different directions. The ALL-BRICK-0377 can be supplied with 7-24V and needs about 65mA.