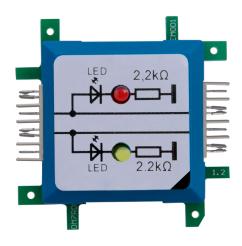

## ALLNET Brick'R'knowledge LED dual grounded, red/yellow, sig

>>> Go to the shop article

There are two LEDs in this brick. Additionally there is one series resistor (2.2KOhm) used per piece that protects the LEDs. They are optimated for 2mA. Both of the resistors are grounded. That's why you can connect them directly to the Arduino Nano Brick outputs. Additionally the signals are transferred to the end.